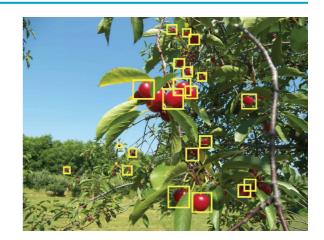

## **Feature Description**

Farmdeck uses IP cameras with our advanced object detection, counting and machine learning capabilities to accurately identify and count a variety of crop produce.

Farmdeck also uses satellite images and machine learning to give farmers to the ability to gain detailed insights on yield estimations for their crops.

#### **Features**

- identify and differentiate different fruit and crop
- identify and differentiate between ripe and unripe fruit for some produce
- detect and count fruit and crop without having to harvest
- keep track records of yields per season