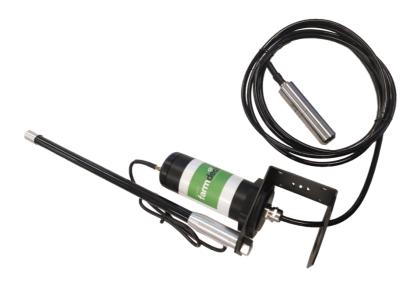

# **Water Pressure Monitoring**

| Mechanical Features           |                                                                                                                                                      |
|-------------------------------|------------------------------------------------------------------------------------------------------------------------------------------------------|
| Housing                       | IP67 enclosure with twist capsule                                                                                                                    |
| Dimensions (mm)               | 340mm x 180mm x 120mm with bracket                                                                                                                   |
| Weight                        | 420g with battery                                                                                                                                    |
| Case Material                 | UV-stabilized ABS plastic, stainless steel                                                                                                           |
| Device Power Supply           |                                                                                                                                                      |
| Battery                       | Solar panel with 1000 mAh battery                                                                                                                    |
| Expected battery life         | Up to 5 years                                                                                                                                        |
| Operating Conditions          |                                                                                                                                                      |
| Temperature                   | -40°C to +125 °C                                                                                                                                     |
| Radio/Wireless Connecti       | on                                                                                                                                                   |
| Wireless technology           | LoRaWAN 1.0.3/1.1                                                                                                                                    |
| Supported LoRaWAN device type | Class A End-device                                                                                                                                   |
| Supported LoRaWAN<br>Regions  | US902 - 928,AS923, AU915 - 928, KR920-923                                                                                                            |
| Configuration                 | OTAA, ABP, ADR                                                                                                                                       |
| Data Type                     |                                                                                                                                                      |
| 0-6 Bar gauge pressure        | (0-87 psi)                                                                                                                                           |
| Readings                      | 10 minutes - 1 hour readings                                                                                                                         |
| Accuracy                      | +/-1% FS                                                                                                                                             |
| Optional Cellular Connec      | tion                                                                                                                                                 |
| Wireless Technology           | LTE-M/NB/IoT                                                                                                                                         |
| Supported LTE Bands           | LTE-M (Cat-M1): B1, B2, B3, B4, B5, B8, B12, B13, B14, B17, B18, B19, B20, B25, B26, B28, B66 NB-IoT (Cat-NB1/NB2): B1, B2, B3, B4, B5, B8, B12, B13 |
| SIM card and format           | Internal Nano 4FF SIM                                                                                                                                |