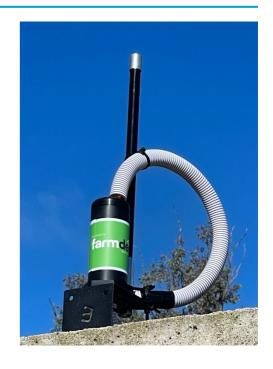

### **Sensor Description**

Working with the Farmdeck app, the water pressure sensor is a critical piece when it comes to pumping and irrigation.

Farmdeck's water pressure monitoring sensor ensures an accurate reading each time and monitors water systems for faults through the fluctuation of pressure.

#### **Features**

- Real-time alerts for fluctuation of water pressure
- Historical reports for recorded trends and patterns

#### **Applications**

• Pump and irrigation management