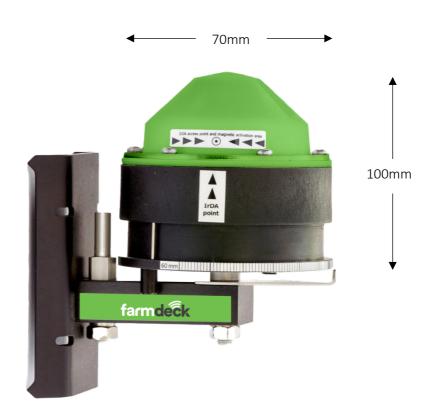

## **Plant Monitoring**

**Datasheet** | Published 20.06.2022

| Mechanical Features           |                                                                                                                                                      |
|-------------------------------|------------------------------------------------------------------------------------------------------------------------------------------------------|
| Housing                       | Mountable enclosed housing                                                                                                                           |
| Dimensions (mm)               | 100mm x 70mm x 100mm                                                                                                                                 |
| Weight                        | 350g                                                                                                                                                 |
| Case Material                 | UV-stabilized ABS plastic                                                                                                                            |
| Device Power Supply           |                                                                                                                                                      |
| Battery                       | Solar panel with 18600 mAH rechargeable battery                                                                                                      |
| Expected battery life         | Up to 5 years                                                                                                                                        |
| Operating Conditions          |                                                                                                                                                      |
| Temperature                   | -40°C to +60 °C                                                                                                                                      |
| Humidity                      | 0-100%                                                                                                                                               |
| Radio/Wireless Connecti       | ion                                                                                                                                                  |
| Wireless technology           | LoRaWAN 1.0.3/1.1                                                                                                                                    |
| Supported LoRaWAN device type | Class A End-device                                                                                                                                   |
| Supported LoRaWAN<br>Regions  | US902 - 928,AS923, AU915 - 928, KR920-923                                                                                                            |
| Configuration                 | OTAA, ABP, ADR                                                                                                                                       |
| Data Type                     |                                                                                                                                                      |
|                               | Sap flow (L/dat), Dendrometer (0.001 m increment), Canopy Environment (0 to 4000 (μmol m-² s-¹)                                                      |
| Optional Cellular Connec      | tion                                                                                                                                                 |
| Wireless Technology           | LTE-M/NB/IoT                                                                                                                                         |
| Supported LTE Bands           | LTE-M (Cat-M1): B1, B2, B3, B4, B5, B8, B12, B13, B14, B17, B18, B19, B20, B25, B26, B28, B66 NB-loT (Cat-NB1/NB2): B1, B2, B3, B4, B5, B8, B12, B13 |
| SIM card and format           | Internal Nano 4FF SIM                                                                                                                                |
|                               |                                                                                                                                                      |