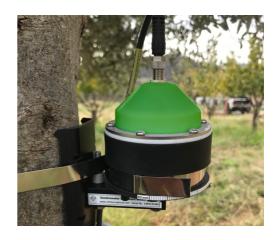

## **Sensor Description**

Working with the Farmdeck app, the plant monitoring station accurately performs and collects precision agriculture measurements in order to establish the health of the plant or tree.

## **Plant Monitoring**

**Datasheet** | Published 20.06.2022

| Mechanical Features           |                                                                                                                                                      |
|-------------------------------|------------------------------------------------------------------------------------------------------------------------------------------------------|
| Housing                       | Mountable enclosed housing                                                                                                                           |
| Dimensions (mm)               | 100mm x 70mm x 100mm                                                                                                                                 |
| Weight                        | 350g                                                                                                                                                 |
| Case Material                 | UV-stabilized ABS plastic                                                                                                                            |
| Device Power Supply           |                                                                                                                                                      |
| Battery                       | Solar panel with 18600 mAH rechargeable battery                                                                                                      |
| Expected battery life         | Up to 5 years                                                                                                                                        |
| Operating Conditions          |                                                                                                                                                      |
| Temperature                   | -40°C to +60 °C                                                                                                                                      |
| Humidity                      | 0-100%                                                                                                                                               |
| Radio/Wireless Connecti       | ion                                                                                                                                                  |
| Wireless technology           | LoRaWAN 1.0.3/1.1                                                                                                                                    |
| Supported LoRaWAN device type | Class A End-device                                                                                                                                   |
| Supported LoRaWAN<br>Regions  | US902 - 928,AS923, AU915 - 928, KR920-923                                                                                                            |
| Configuration                 | OTAA, ABP, ADR                                                                                                                                       |
| Data Type                     |                                                                                                                                                      |
|                               | Sap flow (L/dat), Dendrometer (0.001 m increment), Canopy Environment (0 to 4000 (μmol m-² s-¹)                                                      |
| Optional Cellular Connec      | tion                                                                                                                                                 |
| Wireless Technology           | LTE-M/NB/IoT                                                                                                                                         |
| Supported LTE Bands           | LTE-M (Cat-M1): B1, B2, B3, B4, B5, B8, B12, B13, B14, B17, B18, B19, B20, B25, B26, B28, B66 NB-loT (Cat-NB1/NB2): B1, B2, B3, B4, B5, B8, B12, B13 |
| SIM card and format           | Internal Nano 4FF SIM                                                                                                                                |
|                               |                                                                                                                                                      |