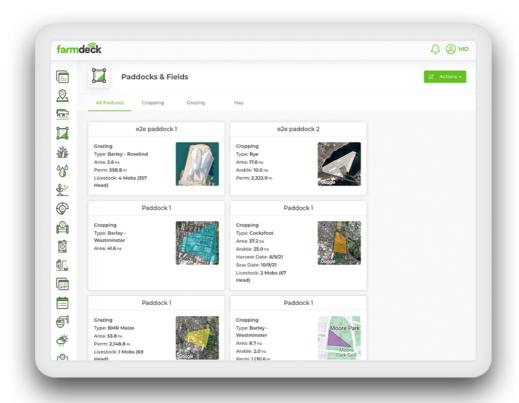

## **Feature Description**

Working with the Farmdeck app, you can see your farm in real-time. Draw in paddocks, have an overview of all your Farmdeck sensors and see where all your mobs are on one dashboard You can also store information such as crop type, sow date, planned harvest date and spray and treatment records on Farmdeck. Dated records are logged each time you make updates to paddocks using the Farmdeck app, including paddock treatments, livestock movement, and crop management.

## **Features**

- Keep records of past and upcoming soil and crop treatments
- Track information such as crop type, sow date, planned harvest date, spray and treatment records and key dates.