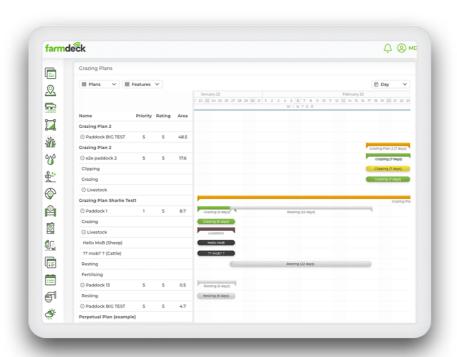

## **Feature Description**

The Farmdeck Grazing planner allows you to create plans for each season. This allows you to leverage over 30 event types, (such as, resting, burning, clipping, fertilising, harvesting, hoeing, reseeding, rolling and smoothing, and much more) to plan your grazing and your cropping and land maintenance activities.

## **Features**

- Paddock names, ratings, priorities, sizes, and supply
- Mob names, number of heads, and demand
- Events (30+ event types)
- Plans and events start and end dates, including duration
- Plans status

## **Applications**

- Paddock growth and rest rate
- The number of grazing days remaining
- Supplemental feeds
- Stocking rates
- Feed on Offer (FOO)