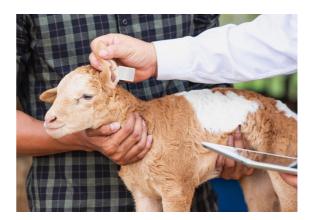

### **Sensor Description**

Working with the Farmdeck app, the animal monitoring tracks the location of the animal in real time using GPS capabilities.

The sensor also detects and tracks the livestock health which allows farmers to understand rumination behaviours, distress levels (stationary, moving, running) and if they escape the current paddock (geofencing).