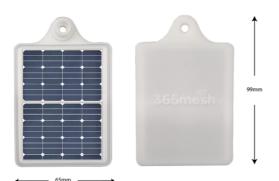

# **Animal Monitoring**

Datasheet | Published 20.06.2022

| Mechanical Features              |                                               |
|----------------------------------|-----------------------------------------------|
| Housing                          | Single prong livestock ear tag                |
| Dimensions (mm)                  | 99mm x 65mm x 3mm                             |
| Weight                           | 25 g with solar panel                         |
| Case Material                    | Flexible TPU plastic                          |
| Device Power Supply              |                                               |
| Battery                          | Solar panel with 1000 mAh battery             |
| Expected battery life            | Up to 5 years                                 |
| Operating Conditions             |                                               |
| Temperature                      | -40°C to +125 °C                              |
| Radio/Wireless Connection        |                                               |
| Wireless technology              | LoRaWAN 1.0.3/1.1                             |
| Supported LoRaWAN<br>device type | Class A End-device                            |
| Supported LoRaWAN<br>Regions     | US902 - 928,AS923, AU915 - 928, KR920-923     |
| Configuration                    | OTAA, ABP, ADR                                |
| Data Type                        |                                               |
|                                  | Latitude / Longitude, 6 axes gyroscope (m/s). |
| Optional Cellular Connection     |                                               |
|                                  |                                               |