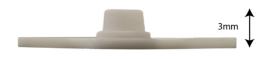

# **Animal Monitoring**

Datasheet | Published 20.06.2022

| Mechanical Features              |                                               |
|----------------------------------|-----------------------------------------------|
| Housing                          | Single prong livestock ear tag                |
| Dimensions (mm)                  | 99mm x 65mm x 3mm                             |
| Weight                           | 25 g with solar panel                         |
| Case Material                    | Flexible TPU plastic                          |
| Device Power Supply              |                                               |
| Battery                          | Solar panel with 1000 mAh battery             |
| Expected battery life            | Up to 5 years                                 |
| Operating Conditions             |                                               |
| Temperature                      | -40°C to +125 °C                              |
| Radio/Wireless Connection        |                                               |
| Wireless technology              | LoRaWAN 1.0.3/1.1                             |
| Supported LoRaWAN<br>device type | Class A End-device                            |
| Supported LoRaWAN<br>Regions     | US902 - 928,AS923, AU915 - 928, KR920-923     |
| Configuration                    | OTAA, ABP, ADR                                |
| Data Type                        |                                               |
|                                  | Latitude / Longitude, 6 axes gyroscope (m/s). |
| Optional Cellular Connection     |                                               |
|                                  |                                               |